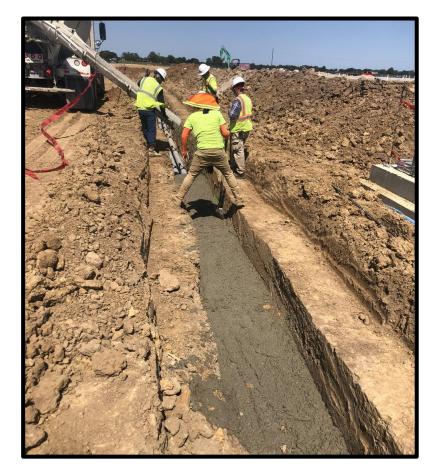

CenterPoint electrical ductbank

Plumbing, HVAC, and Electrical Rough-In (Fire Proofing)

HVAC hot & cold water piping

Exterior
Light Gauge
Metal
Framing

#### **Completed/Current Activities**

- Slab on Grade (SOG) 99%, Kitchen remains
- Site Paving 90%
- CenterPoint Underground Ductbank ongoing
- Building Steel Erection 35% Areas A-H
- Fire Proofing ongoing in Areas E and D
- Elevated Concrete on Metal Deck 95%
- Metal Roof Deck ongoing, complete in A, B, C
- Interior Electrical rough-in ongoing
- HVAC Ductwork & Plumbing ongoing
- Roofing Insulation and Iso ice & water barrier stated
- Exterior Light Gauge Metal Framing started
- Lime Treatment of Track started