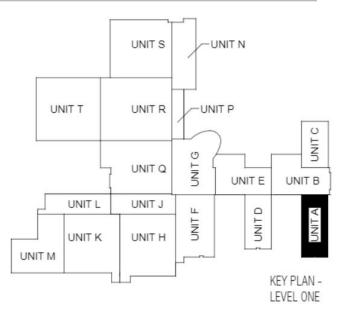

# 2019 BOND October 2020 UPDATE



## 2019 Bond Planning Schedule







**East Elevation from Student Parking** 





**East Elevation** 







#### Floor Plan



#### Aerial Photos - New Waller High School







View from the Southeast (back) of the school



#### **Structural Steel Erection**



Roof Eave Detailing

Long Span
Roof Trusses

Bleacher Framing





Auditorium sloped seating preparation





Kitchen Slab preparation





Early morning Concrete pour in Area 3<sup>rd</sup> Floor Area E



CenterPoint electrical ductbank





Plumbing, HVAC, and Electrical Rough-In (Fire Proofing)

HVAC hot & cold water piping





Exterior
Light Gauge
Metal
Framing











#### Project Update - New Waller High School

#### **Completed/Current Activities**

- Slab on Grade (SOG) 99%, Kitchen remains
- Site Paving 90%
- CenterPoint Underground Ductbank ongoing
- Building Steel Erection 35% Areas A-H
- Fire Proofing ongoing in Areas