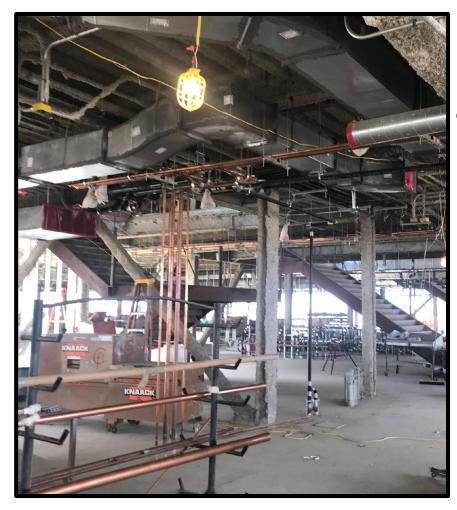

CenterPoint electrical ductbank

Plumbing, HVAC, and Electrical Rough-In (Fire Proofing)

HVAC hot & cold water piping

Exterior
Light Gauge
Metal
Framing

#### **Completed/Current Activities**

- Slab on Grade (SOG) 99%, Kitchen remains
- Site Paving 90%
- CenterPoint Underground Ductbank ongoing
- Building Steel Erection 35% Areas A-H
- Fire Proofing ongoing in Areas E and D
- Elevated Concrete on Metal Deck 95%
- Metal Roof Deck ongoing, complete in A, B, C
- Interior Electrical rough-in ongoing
- HVAC Ductwork & Plumbing ongoing
- Roofing Insulation and Iso ice & water barrier stated
- Exterior Light Gauge Metal Framing started
- Lime Treatment of Track started