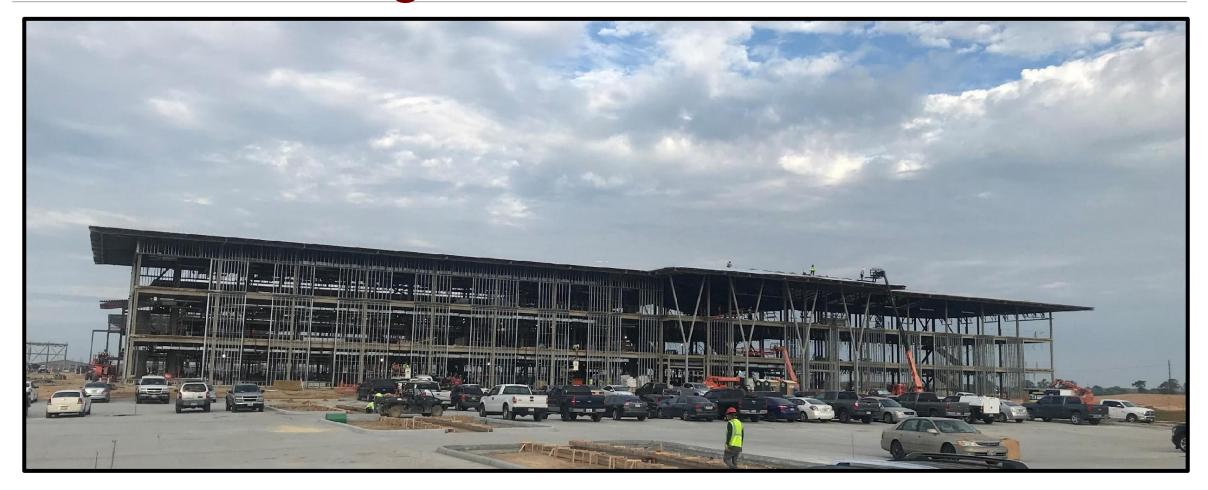

#### Aerial Photos - New Waller High School

View from the Southeast (back) of the school

#### **Structural Steel Erection**

Roof Eave Detailing

Long Span
Roof Trusses

Bleacher Framing

Auditorium sloped seating preparation

Kitchen Slab preparation

Early morning Concrete pour in Area 3<sup>rd</sup> Floor Area E

CenterPoint electrical ductbank

Plumbing, HVAC, and Electrical Rough-In (Fire Proofing)

HVAC hot & cold water piping

Exterior
Light Gauge
Metal
Framing

#### **Completed/Current Activities**

- Slab on Grade (SOG) 99%, Kitchen remains
- Site Paving 90%
- CenterPoint Underground Ductbank ongoing
- Building Steel Erection 35% Areas A-H
- Fire Proofing ongoing in Areas E and D
- Elevated Concrete on Metal Deck 95%
- Metal Roof Deck ongoing, complete in A, B, C
- Interior Electrical rough-in ongoing
- HVAC Ductwork & Plumbing ongoing
- Roofing Insulation and Iso ice & water barrier stated
- Exterior Light Gauge Metal Framing started
- Lime Treatment of Track started

#### **Upcoming Activities**

- Site Pavement East driveway
- Stormwater Pump Station
- Steel Erection in Areas K, L, M, Q)
- Fire Sprinkler Piping
- Exterior Sheathing and waterproofing
- Exterior Brick and Interior CMU walls
- Window Frames
- Groundbreaking-TBD
- Topping-out / Beam Signing TBD