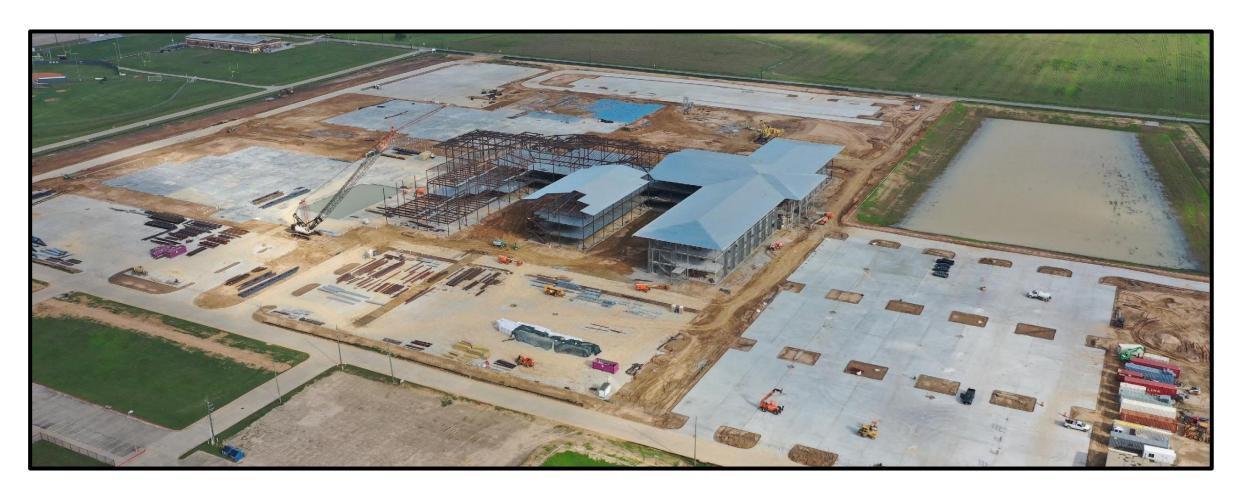

#### Aerial Photos - New Waller High School

View from the Southeast (back) of the school