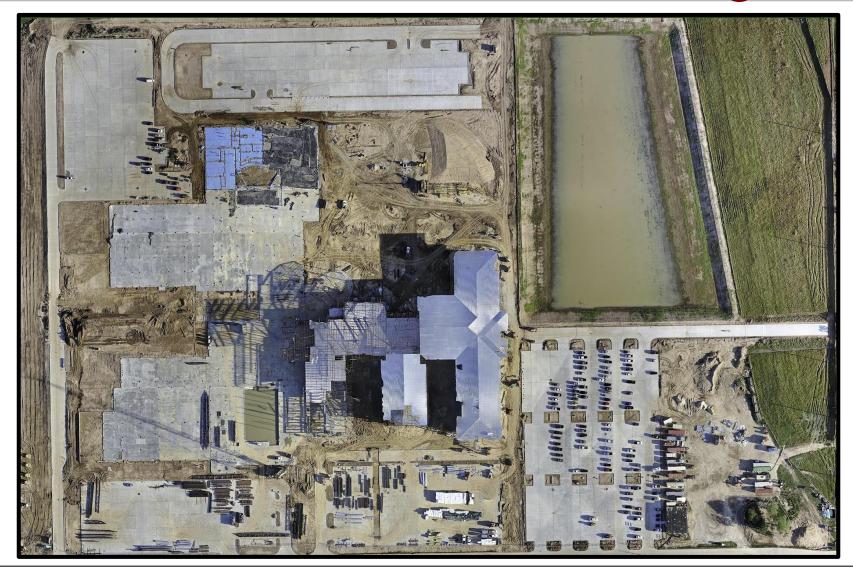

#### Aerial Photos - New Waller High School

View from the Southeast (back) of the school