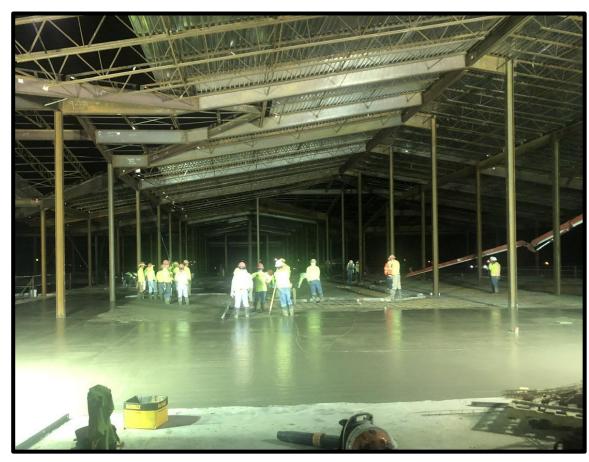

#### **Structural Steel Erection**

Roof Eave Detailing

Long Span
Roof Trusses

Bleacher Framing

Auditorium sloped seating preparation

Kitchen Slab preparation

Early morning Concrete pour in Area 3<sup>rd</sup> Floor Area E