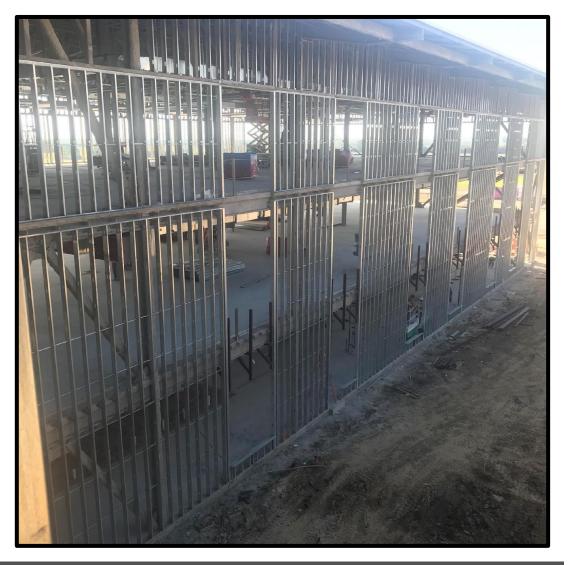

CenterPoint electrical ductbank

Plumbing, HVAC, and Electrical Rough-In (Fire Proofing)

HVAC hot & cold water piping

Exterior
Light Gauge
Metal
Framing

#### **Completed/Current Activities**

- Slab on Grade (SOG) 99%, Kitchen remains
- Site Paving 90%
- CenterPoint Underground Ductbank ongoing
- Building Steel Erection 35% Areas A-H
- Fire Proofing ongoing in Areas E and D
- Elevated Concrete on Metal Deck 95%
- Metal Roof Deck ongoing, complete in A, B, C
- Interior Electrical rough-in ongoing
- HVAC Ductwork & Plumbing ongoing
- Roofing Insulation and Iso ice & water barrier stated
- Exterior Light Gauge Metal Framing started
- Lime Treatment of Track started