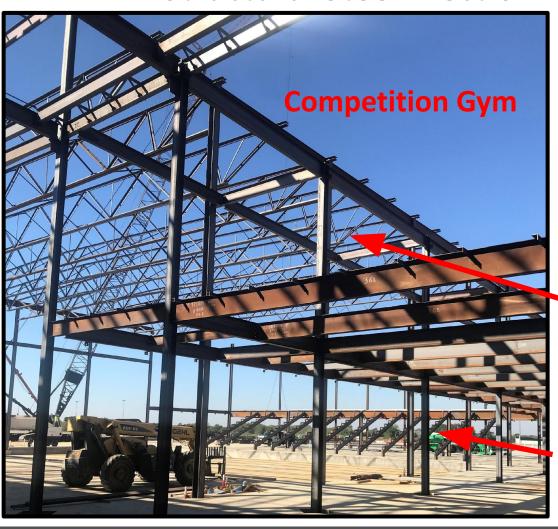

#### **Structural Steel Erection**

Roof Eave Detailing

Long Span
Roof Trusses

Bleacher Framing

Auditorium sloped seating preparation

Kitchen Slab preparation

Early morning Concrete pour in Area 3<sup>rd</sup> Floor Area E