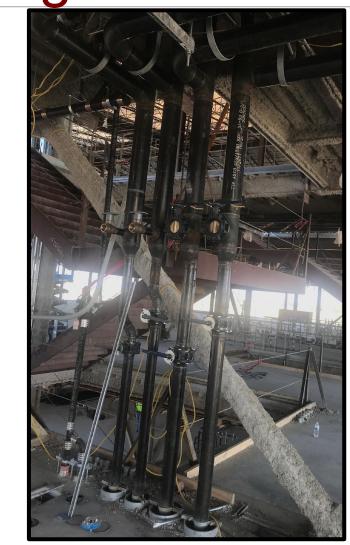

#### **Structural Steel Erection**

Roof Eave Detailing

Long Span
Roof Trusses

Bleacher Framing

Auditorium sloped seating preparation

Kitchen Slab preparation

Early morning Concrete pour in Area 3<sup>rd</sup> Floor Area E

#### **Completed/Current Activities**

- Slab on Grade (SOG) 99%, Kitchen remains
- Site Paving 90%
- CenterPoint Underground Ductbank ongoing
- Building Steel Erection 35% Areas A-H
- Fire Proofing ongoing in Areas E and D
- Elevated Concrete on Metal Deck 95%
- Metal Roof Deck ongoing, complete in A, B, C
- Interior Electrical rough-in ongoing
- HVAC Ductwork & Plumbing ongoing
- Roofing Insulation and Iso ice & water barrier stated
- Exterior Light Gauge Metal Framing started
- Lime Treatment of Track started