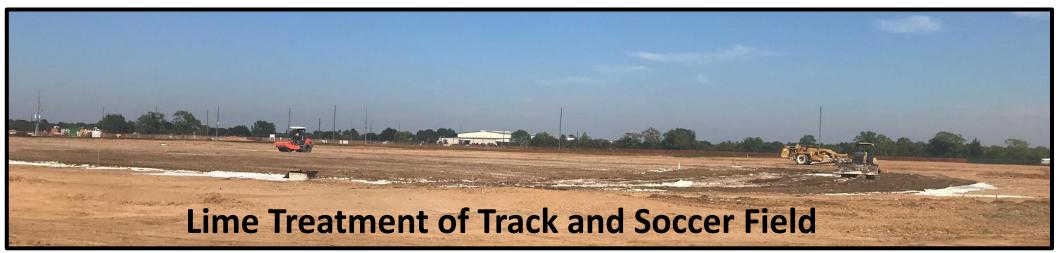

#### **Completed/Current Activities**

- Slab on Grade (SOG) 99%, Kitchen remains
- Site Paving 90%
- CenterPoint Underground Ductbank ongoing
- Building Steel Erection 35% Areas A-H
- Fire Proofing ongoing in Areas E and D
- Elevated Concrete on Metal Deck 95%
- Metal Roof Deck ongoing, complete in A, B, C
- Interior Electrical rough-in ongoing
- HVAC Ductwork & Plumbing ongoing
- Roofing Insulation and Iso ice & water barrier stated
- Exterior Light Gauge Metal Framing started
- Lime Treatment of Track started